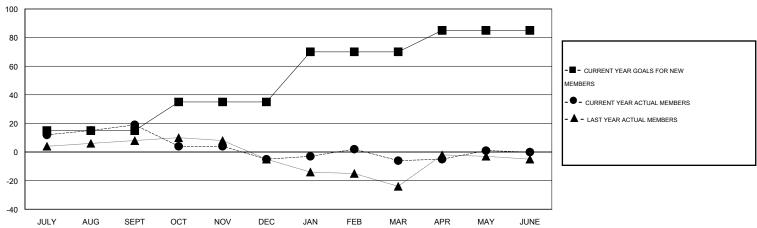

## GOALS AND ACTUAL MEMBERS CUMULATIVE

| DROPPED CLUBS: 1  DROPPED MEMBERS |     | 32 CLUBS OF 41 ADDED 1 OR MORE NEW MEMBERS | GENDER DISTRIBUTION  MALE 640 (66.12%)  FEMALE 328 (33.88%) |  |     |
|-----------------------------------|-----|--------------------------------------------|-------------------------------------------------------------|--|-----|
| DECEASED                          | 18  | ASSESSMENT DATA                            | FAMILY UNIT MEMBERS                                         |  | 293 |
| CLUB CANCELLED                    | 1   |                                            | FAMILY UNIT MEMBERS                                         |  |     |
| OTHER                             | 84  |                                            | HEAD OF HOUSEHOLD                                           |  | 142 |
| TOTAL                             | 103 |                                            | NON-HEAD OF HOUSEHOLD                                       |  | 151 |

## **LOCATION OREGON**

| GN |  |  |
|----|--|--|
|    |  |  |
|    |  |  |

| Clubs                 |                  |           |                  | Members               |               |                    |                                     |                    |                  |
|-----------------------|------------------|-----------|------------------|-----------------------|---------------|--------------------|-------------------------------------|--------------------|------------------|
| RESULTS FOR 2014-2015 |                  |           |                  | RESULTS FOR 2014-2015 |               |                    |                                     |                    |                  |
| QUARTER               | NEW CLUB<br>GOAL | NEW CLUBS | DROPPED<br>CLUBS | NET<br>GAIN/LOSS      | QUARTER       | NEW MEMBER<br>GOAL | CHARTER AND<br>NEW MEMBERS<br>ADDED | DROPPED<br>MEMBERS | NET<br>GAIN/LOSS |
| JULY/AUG/SEPT         | 0                | 0         | 0                | 0                     | JULY/AUG/SEPT | 15                 | 39                                  | 20                 | 19               |
| OCT/NOV/DEC           | 1                | 0         | 1                | -1                    | OCT/NOV/DEC   | 20                 | 24                                  | 48                 | -24              |
| JAN/FEB/MAR           | 1                | 0         | 0                | 0                     | JAN/FEB/MAR   | 35                 | 23                                  | 24                 | -1               |
| APR/MAY/JUNE          | 1                | 0         | 0                | 0                     | APR/MAY/JUNE  | 15                 | 18                                  | 11                 | 7                |