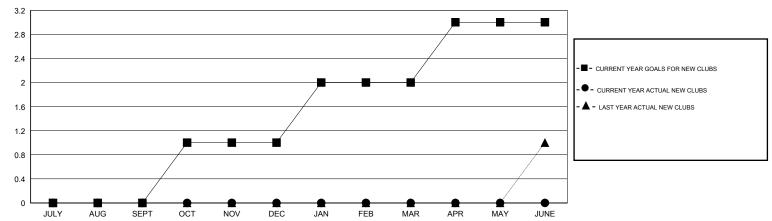

## GOALS AND ACTUAL NEW CLUBS CUMULATIVE

## **LOCATION OREGON**

| GN |  |  |
|----|--|--|
|    |  |  |
|    |  |  |

| Clubs                 |                  |           |                  | Members               |               |                    |                                     |                    |                  |
|-----------------------|------------------|-----------|------------------|-----------------------|---------------|--------------------|-------------------------------------|--------------------|------------------|
| RESULTS FOR 2014-2015 |                  |           |                  | RESULTS FOR 2014-2015 |               |                    |                                     |                    |                  |
| QUARTER               | NEW CLUB<br>GOAL | NEW CLUBS | DROPPED<br>CLUBS | NET<br>GAIN/LOSS      | QUARTER       | NEW MEMBER<br>GOAL | CHARTER AND<br>NEW MEMBERS<br>ADDED | DROPPED<br>MEMBERS | NET<br>GAIN/LOSS |
| JULY/AUG/SEPT         | 0                | 0         | 0                | 0                     | JULY/AUG/SEPT | 15                 | 39                                  | 20                 | 19               |
| OCT/NOV/DEC           | 1                | 0         | 1                | -1                    | OCT/NOV/DEC   | 20                 | 24                                  | 48                 | -24              |
| JAN/FEB/MAR           | 1                | 0         | 0                | 0                     | JAN/FEB/MAR   | 35                 | 23                                  | 24                 | -1               |
| APR/MAY/JUNE          | 1                | 0         | 0                | 0                     | APR/MAY/JUNE  | 15                 | 18                                  | 11                 | 7                |